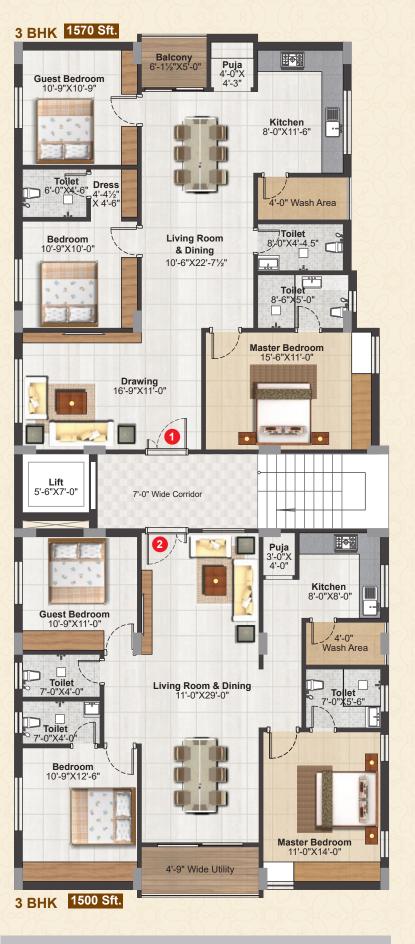

#### **TYPICAL FLOOR PLAN**

# Samatham residency

#### AREA STATEMENT

| Flat Nos.      | 1    | 2    |
|----------------|------|------|
| FACING         | WEST | EAST |
| Areas in (Sft) | 1570 | 1500 |